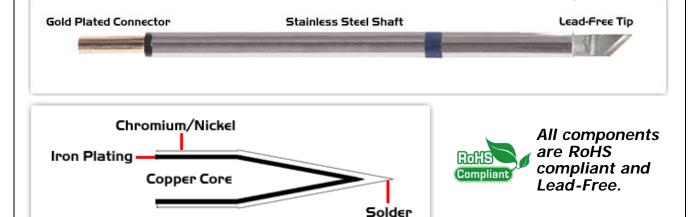

## **Material Composition**

Easy Braid Co. tip cartridges will typically idle within a temperature range of +/-1.1°C. However, there is variation in idle temperature across tip geometries within an individual temperature series. Easy Braid Co. offers a wide variety of tip geometries from 0.25mm fine point tip to 5mm chisel. The length and geometry of a tip will have an influence on the tip idle temperature. To accurately measure idle temperature it will depend greatly on the measurement method, technique and equipment used. Two different methods or the use of alternative equipment will produce different test results.