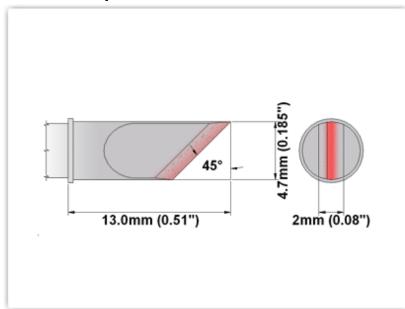

### Knife 4.70mm (0.185")

Tip Style: Knife

Tip Width: 4.70mm (0.19")
Tip Length: 13.00mm (0.51")

60 Type Cartridge<sup>1</sup>: 325°C - 358°C

RoHS Compliant<sup>2</sup> / Lead Free: YES

Equivalent to: STP-DRK50