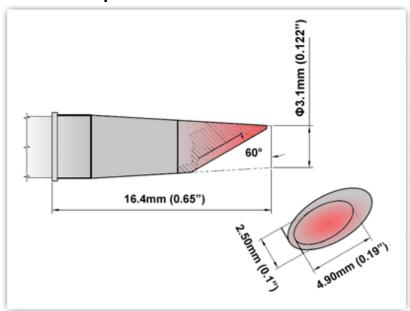

## EP60WV031

Hoof w/Dent 3.10mm (0.122")

Tip Style: Hoof w/Dent
Tip Width: 3.10mm (0.12")
Tip Length: 16.40mm (0.65")

60 Type Cartridge<sup>1</sup>: 325°C - 358°C

RoHS Compliant<sup>2</sup> / Lead Free: YES