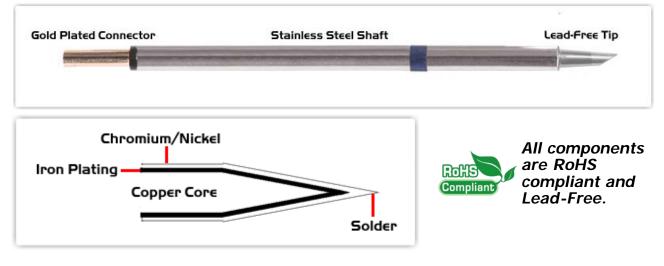

## **Material Composition**

<sup>1</sup> Easy Braid Co. tip cartridges will typically idle within a temperature range of +/-1.1°C. However, there is variation in idle temperature across tip geometries within an individual temperature series. Easy Braid Co. offers a wide variety of tip geometries from 0.25mm fine point tip to 5mm chisel. The length and geometry of a tip will have an influence on the tip idle temperature. To accurately measure idle temperature it will depend greatly on the measurement method, technique and equipment used. Two different methods or the use of alternative equipment will produce different test results.