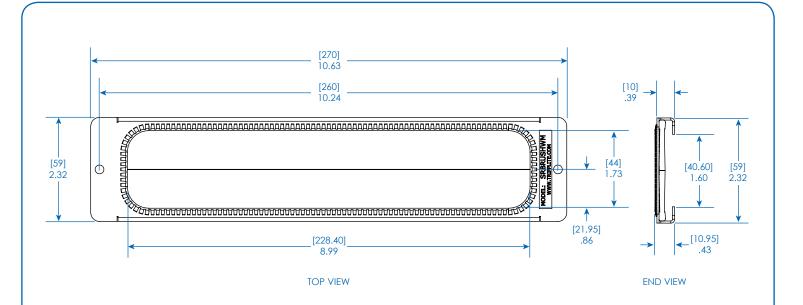

## SEE NEXT PAGE FOR DETAILED UNIT MEASUREMENTS

| Specifications                                | Rohs                                                        |
|-----------------------------------------------|-------------------------------------------------------------|
| Model                                         | SRBRUSHWM                                                   |
| Unit Dimensions (H x W x D)                   | 0.6 x 2.34 x 10.63 in (1.52 x 5.9 x 27 cm)                  |
| Shipping Dimensions (H x W x D)               | 0.75 x 2.75 x 11.13 in (1.9 x 7 x 28.27 cm)                 |
| Unit Weight                                   | 0.35 lbs (0.16 kg)                                          |
| Shipping Weight                               | 0.4 lbs (0.18 kg)                                           |
| Regulatory Compliance                         | Meets RoHS standards                                        |
| Tripp Lite has a policy of continuous improve | ement. Specifications are subject to change without notice. |