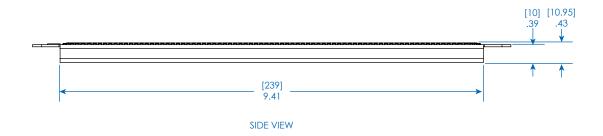

## SEE NEXT PAGE FOR DETAILED UNIT MEASUREMENTS

| Specifications                                | Rohs                                                        |
|-----------------------------------------------|-------------------------------------------------------------|
| Model                                         | SRBRUSHWM                                                   |
| Unit Dimensions (H x W x D)                   | 0.6 x 2.34 x 10.63 in (1.52 x 5.9 x 27 cm)                  |
| Shipping Dimensions (H x W x D)               | 0.75 x 2.75 x 11.13 in (1.9 x 7 x 28.27 cm)                 |
| Unit Weight                                   | 0.35 lbs (0.16 kg)                                          |
| Shipping Weight                               | 0.4 lbs (0.18 kg)                                           |
| Regulatory Compliance                         | Meets RoHS standards                                        |
| Tripp Lite has a policy of continuous improve | ement. Specifications are subject to change without notice. |