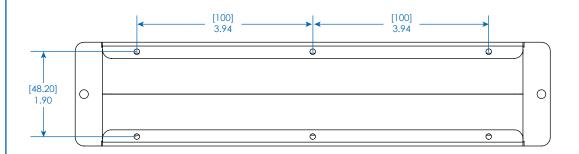

1111 W. 35th Street Chicago, IL 60609 USA 773.869.1234 www.tripplite.com

BOTTOM VIEW

1111 W. 35th Street Chicago, IL 60609 USA 773.869.1234 www.tripplite.com

Dimensions: [mm] INCHES

 $Tripp\ Lite\ has\ a\ policy\ of\ continuous\ improvement.\ Specifications\ are\ subject\ to\ change\ without\ notice.$