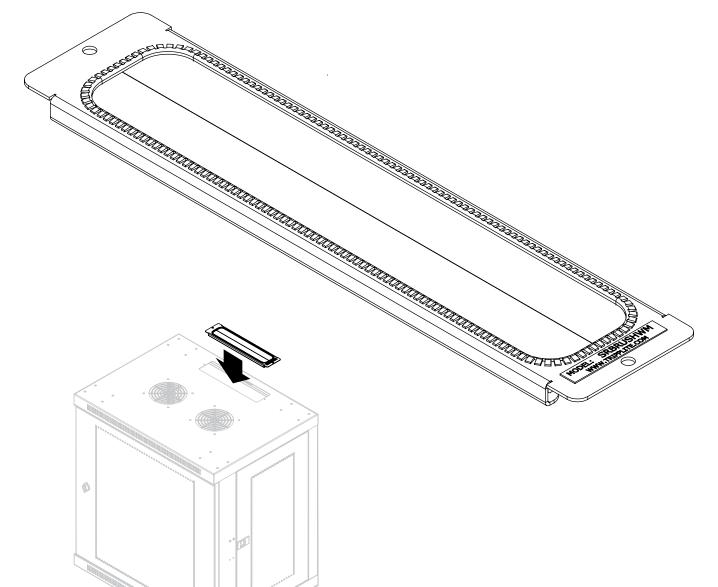

## Brush Strip Plate for Wall-Mount Racks

The SRBRUSHWM is a brush strip plate that securely
fits into the existing cable routing panel located on top
of wall-mount rack enclosure cabinets. The brush strip
plate blocks unwanted airflow inside the wall-mount
for improved cooling efficiency.