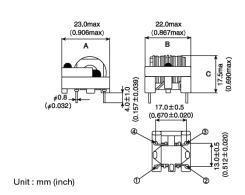

#### ■ External Dimensions

| Dimension A | Max 23.0 mm |
|-------------|-------------|
| Dimension B | Max 22.0 mm |
| Dimension C | Max 17.5 mm |

The data is reference only. Electrical characteristics vary depending on environment or measurement condition. TAIYO YUDEN reserves the right to make change to the Date at any time without notice. Before making final selection, please check product specification.