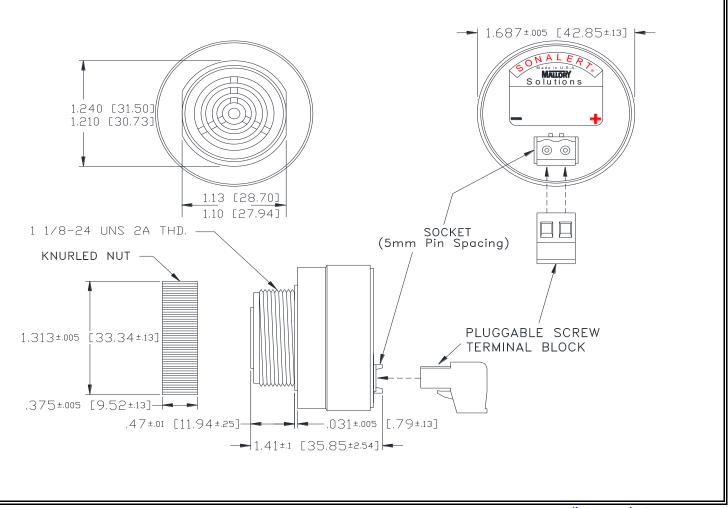

## MALLORY Mallory Sonalert Products, Inc. Part #: SCE120SA2FP1B **Sales Outline Drawing** Revision: В Specifications: Sound Level Category Soft Mode of Operation Fast Pulse @ 10 PPS Voltage Rating 48 to 120 VAC 2000 ± 500 Hz Frequency Loudness @ 2 FT 65 to 75 dB(A) Typ. **Current Draw** 40mA MAX Housing Material 6/6 Nylon, Color: Black Storage Temperature -40° to +85° C

Dimensions: Inches (mm) cull Recognized ROHS Compliant

-40° to +85° C

Recommended hole size is 1.25"(31.75mm). Thread front will fit standard 30mm(1.181") hole.

Used to attach part to panel. The max recommended torque is 10 in-lbs.

NEMA 3R,4X, & 12

Knurled Nut

Options