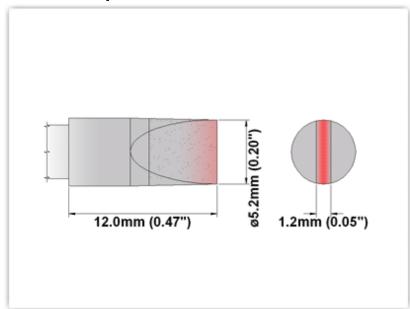

## EP60CH052

Chisel 30° 5.20mm (0.20")

Tip Style: Chisel 30°
Tip Width: 5.20mm (0.20")
Tip Length: 12.00mm (0.47")

60 Type Cartridge<sup>1</sup>: 325°C - 358°C

RoHS Compliant<sup>2</sup> / Lead Free: YES

Equivalent to: STP-CH50