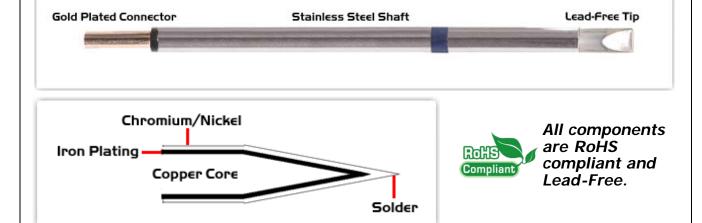

## **Material Composition**

Easy Braid Co. tip cartridges will typically idle within a temperature range of +/-1.1°C. However, there is variation in idle temperature across tip geometries within an individual temperature series. Easy Braid Co. offers a wide variety of tip geometries from 0.25mm fine point tip to 5mm chisel. The length and geometry of a tip will have an influence on the tip idle temperature. To accurately measure idle temperature it will depend greatly on the measurement method,