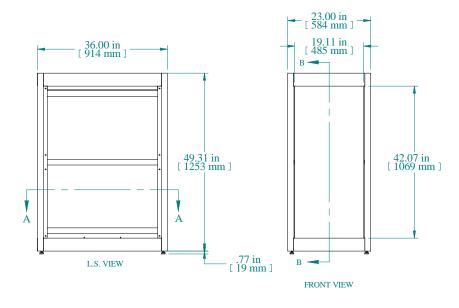

| 5.24 in [133 mm] 4.00 in [102 mm] [1,88 in [1,8 mm] 1,14 in [2,9 mm] 1,14 | 1/4-20<br>ELD NUT 17.50 in [ 444 mm ] | 17.00 in [432 mm] |
|-------------------------------------------------------------------------------------------------------------------------------------------------------------------------------------------------------------------------------------------------------------------------------------------------------------------------------------------------------------------------------------------------------------------------------------------------------------------------------------------------------------------------------------------------------------------------------------------------------------------------------------------------------------------------------------------------------------------------------------------------------------------------------------------------------------------------------------------------------------------------------------------------------------------------------------------------------------------------------------------------------------------------------------------------------------------------------------------------------------------------------------------------------------------------------------------------------------------------------------------------------------------------------------------------------------------------------------------------------------------------------------------------------------------------------------------------------------------------------------------------------------------------------------------------------------------------------------------------------------------------------------------------------------------------------------------------------------------------------------------------------------------------------------------------------------------------------------------------------------------------------------------------------------------------------------------------------------------------------------------------------------------------------------------------------------------------------------------------------------------------------|---------------------------------------|-------------------|
| LEVELING FOOT CAS                                                                                                                                                                                                                                                                                                                                                                                                                                                                                                                                                                                                                                                                                                                                                                                                                                                                                                                                                                                                                                                                                                                                                                                                                                                                                                                                                                                                                                                                                                                                                                                                                                                                                                                                                                                                                                                                                                                                                                                                                                                                                                             | STER C PORT                           | BOTTOM VIEW       |