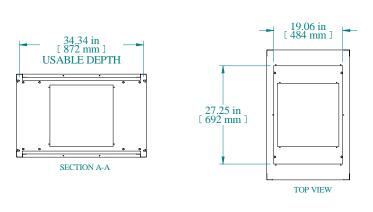

| 5.24 in [133 mm] 4.00 in [102 mm] [1,88 in [1,8 mm] 1,14 in [2,9 mm] 1,14 | 1/4-20<br>ELD NUT 17.50 in [ 444 mm ] | 17.00 in [432 mm] |
|-------------------------------------------------------------------------------------------------------------------------------------------------------------------------------------------------------------------------------------------------------------------------------------------------------------------------------------------------------------------------------------------------------------------------------------------------------------------------------------------------------------------------------------------------------------------------------------------------------------------------------------------------------------------------------------------------------------------------------------------------------------------------------------------------------------------------------------------------------------------------------------------------------------------------------------------------------------------------------------------------------------------------------------------------------------------------------------------------------------------------------------------------------------------------------------------------------------------------------------------------------------------------------------------------------------------------------------------------------------------------------------------------------------------------------------------------------------------------------------------------------------------------------------------------------------------------------------------------------------------------------------------------------------------------------------------------------------------------------------------------------------------------------------------------------------------------------------------------------------------------------------------------------------------------------------------------------------------------------------------------------------------------------------------------------------------------------------------------------------------------------|---------------------------------------|-------------------|
| LEVELING FOOT CAS                                                                                                                                                                                                                                                                                                                                                                                                                                                                                                                                                                                                                                                                                                                                                                                                                                                                                                                                                                                                                                                                                                                                                                                                                                                                                                                                                                                                                                                                                                                                                                                                                                                                                                                                                                                                                                                                                                                                                                                                                                                                                                             | STER C PORT                           | BOTTOM VIEW       |