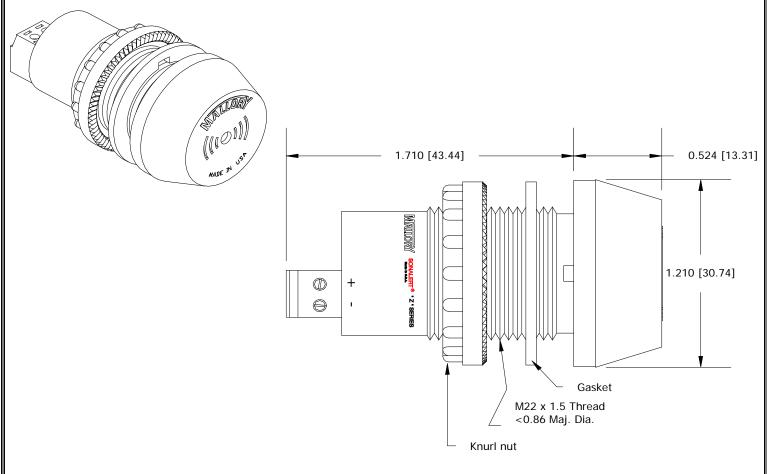

## MALLORY Mallory Sonalert Products,Inc. | Part #: Sales Outline Drawing | Revision:

Part #: ZA048MASS1

Revision:

Specifications:

| Sound Level Category  | Medium                                                                        |
|-----------------------|-------------------------------------------------------------------------------|
| Mode of Operation     | 1 Min On-Time Continuous                                                      |
| Voltage Rating        | 28 to 48 VAC/DC                                                               |
| Frequency             | 3900 ± 500 Hz                                                                 |
| Loudness @ 2 FT       | 75 to 85 dB(A) Typ.                                                           |
| Current Draw          | 40mA MAX                                                                      |
| Housing Material      | 6/6 Nylon, Color: Black                                                       |
| Storage Temperature   | -40° to +80° C                                                                |
| Operating Temperature | -30° to +65° C                                                                |
| Panel Mounting        | Recommended hole size is 22.5 mm. Thread front will fit standard 22.5mm hole. |
| Knurled Nut           | Used to attach part to panel. The max recommended torque is 10 in-lbs.        |
| Weight (Typical)      | 28 g                                                                          |
| NEMA 3R,4X, & 12      | Approved with use of included gasket.                                         |
| cUL Recognition       | Supply voltage shall employ Transient Voltage Surge Suppression.              |
| Options               | Please contact factory.                                                       |
|                       |                                                                               |

Dimensions: Inches (mm) cUL Recognized

**ROHS Compliant** 