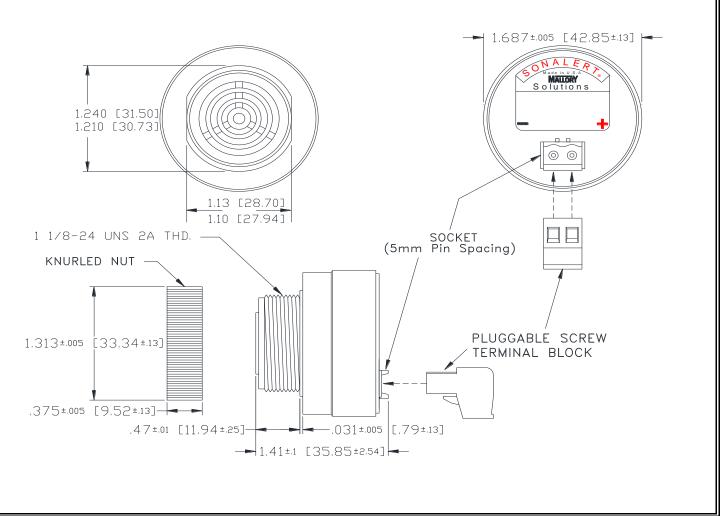

## MALLORY Mallory Sonalert Products,Inc. Sales Outline Drawing

Part #: SCE048LD3SU2B
Revision:

**Specifications:** 

| Loud                                                                                       |
|--------------------------------------------------------------------------------------------|
| Fast Speed Up @ 0.5 -8 PPS in 30 Seconds                                                   |
| 28 to 48 VDC                                                                               |
| 2900 ± 500 Hz                                                                              |
| 85 to 95 dB(A) Typ.                                                                        |
| 40mA MAX                                                                                   |
| 6/6 Nylon, Color: Black                                                                    |
| -40° to +85° C                                                                             |
| -40° to +85° C                                                                             |
| Recommended hole size is 1.25"(31.75mm). Thread front will fit standard 30mm(1.181") hole. |
| Used to attach part to panel. The max recommended torque is 10 in-lbs.                     |
| 1.6 oz (45g)                                                                               |
| Approved with use of ACC03.                                                                |
| Supply voltage shall employ Transient Voltage Surge Suppression.                           |
| Please contact factory.                                                                    |
|                                                                                            |

Dimensions: Inches (mm) cUL Recognized ROHS Compliant