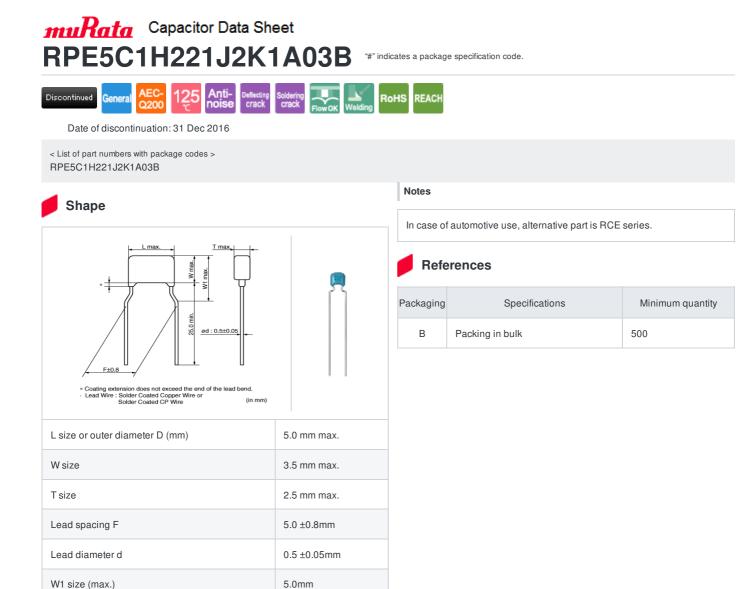

## Specifications

| Capacitance                                      | 220pF ±5%                                              |
|--------------------------------------------------|--------------------------------------------------------|
| Rated voltage                                    | 50Vdc                                                  |
| Temperature characteristics (complied standard)  | C0G(EIA)                                               |
| Temperature coefficient                          | 25 to 125°C: 0±30ppm/°C<br>-55 to 25°C: 0+30/-72ppm/°C |
| Temperature range of temperature characteristics | -55 to 125°C                                           |
| Operating temperature range                      | -55 to 125°C                                           |

This dat