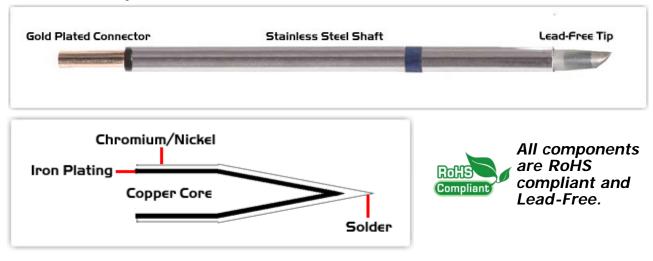

## **Material Composition**

<sup>1</sup> Easy Braid Co. tip cartridges will typically idle within a temperature range of +/-1.1°C. However, there is variation in idle temperature across tip geometries within an individual temperature series. Easy Braid Co. offers a wide variety of tip geometries from 0.25mm fine point tip to 5mm chisel. The length and geometry of a tip will have an influence on the tip idle temperature. To accurately measure idle temperature it will depend greatly on the measurement method, technique and equipment used. Two different methods or the use of alternative equipment will produce different test results.