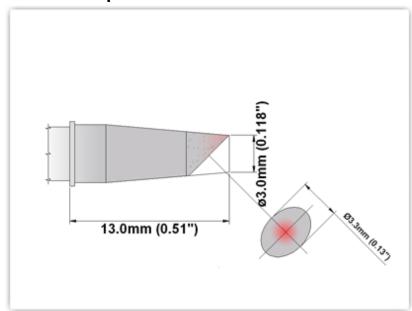

## EP60BV030 Bevel 3.00mm (0.12")

Tip Style: Bevel

Tip Width: 3.00mm (0.12")
Tip Length: 13.00mm (0.51")

60 Type Cartridge<sup>1</sup>: 325°C - 358°C

RoHS Compliant<sup>2</sup> / Lead Free: YES

For Use With: EB-2000S, MFR-PS1100, MFR-PS2200, MFR-PS1K, MFR-PS2K